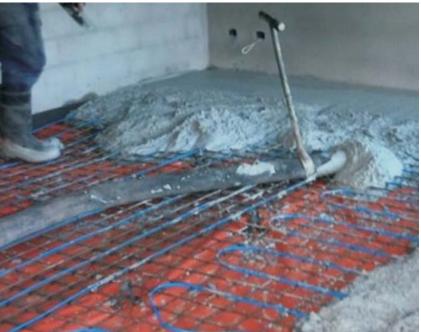

Amuheat's Slab Heat underfloor heating cables embedded in a concrete slab floor provide both background and direct heating.

#### Off Peak Storage Heat

The slab acts as a heat storage bank which warms up during off-peak times (at night) while heat dissipates from the slab throughout the day.