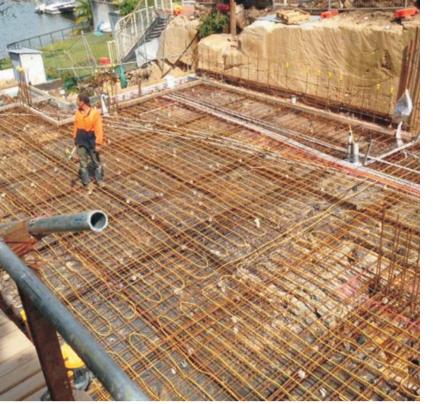

Amuheat's Slab Heat underfloor heating cables embedded in a concrete slab floor provide both background and direct heating.

#### Off Peak Storage Heat

The slab acts as a heat storage bank which warms up during off-peak times (at night) while heat dissipates from the slab throughout the day.