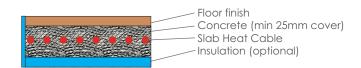

Amuheat's Slab Heat underfloor heating cables embedded in a concrete slab floor provide both background and direct heating.

#### Off Peak Storage Heat

The slab acts as a heat storage bank which warms up during off-peak times (at night) while heat dissipates from the slab throughout the day.