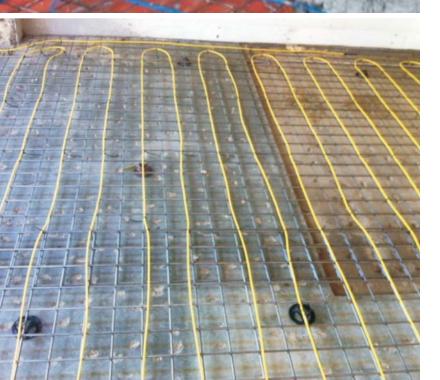

Amuheat's Slab Heat underfloor heating cables embedded in a concrete slab floor provide both background and direct heating.

#### Off Peak Storage Heat

The slab acts as a heat storage bank which warms up during off-peak times (at night) while heat dissipates from the slab throughout the day.